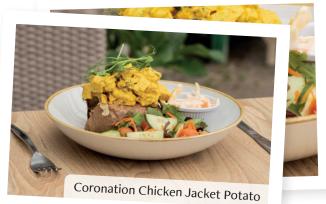

Cheese, Pickle and Tomato (V) (NICG)

Prawns in a Marie-Rose Sauce and Lettuce (*NICD* (*NICG*)

Coronation Chicken (NICD) (NICG)

Swap crisps for chips + £1.50

## from £6.95

Mon - Sat 12pm - 3pm Freshly baked potato served with coleslaw and a mixed salad Choice of toppings: Plain Jacket Potato (Vg) (NICD) (NICG) £6.95 Cheese (NICG) (V) £8.95 Cheese and Baked Beans (NICG) (V) £8.95 Beef Chilli (NICD) (NICG) £8.95 Veggie Chilli (NICD) (NICG) £9.95 Tuna Mayo (NICD) (NICG) £9.95 Prawn Marie-Rose (NICD) (NICG) £9.95 Coronation Chicken (NICD) (NICG) £9.95 Add cheese to any topping + £1.50

#### Choice of toppings:

Plain Jacket Potato (NICD) (NICG) (Vq) £6.95 Cheese (NICG) (V) £8.95 Cheese and Baked Beans (NICG)(V) £8.95 Beef Chilli (NICD) (NICG) £8.95 Veggie Chilli (NICD) (NICG) (Vg) £8.95 Tuna Mayo (NICD) (NICG) £9.95 Prawn Marie-Rose (NICD) (NICG) £9.95 Coronation Chicken (NICD) (NICG) £9.95 Add cheese to any topping + £1.50