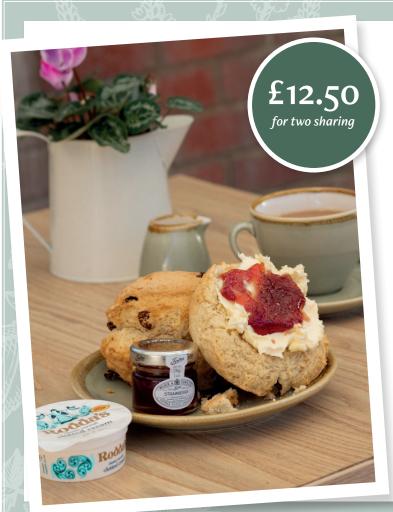

Join instantly for *free* today by scanning the QR code or visiting www.scotsdales.com

App Store

Cream Tea for Two

Available all day Mon - Sun

Share a delicious treat with friends and family, available at all Sunflower Cafés

Cream tea includes a homemade scone served with clotted cream, pot of jam and a regular hot drink for two

Cream tea for one £6.75

Booking only required for parties of 8+

To book call 01223 842777 email cafeshelford@scotsdales.com or speak to a member of the Café Team