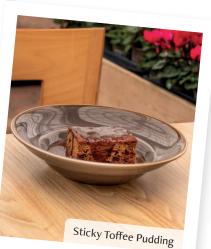

Vegan cheese available

Desserts

Mon - Sun 12pm - 3pm

Apple Crumble Made with local apples and served with warm custard

Sticky Toffee Pudding Served with a warm toffee sauce £4.95

£4.95

Jacket Potatoes

Homemade Sausage Roll£3.95Cornish Pasty£4.95

Desserts

Available 12pm - 3pm

Apple Crumble £4.95 Made with local apples and served with warm custard

Sticky Toffee Pudding Served with a warm toffee sauce

Sunday Roasts