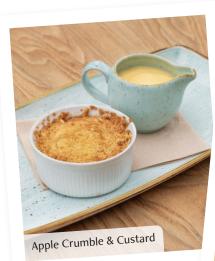

Vegan cheese available

Desserts

Mon - Sun 12pm - 3pm

Apple Crumble Made with local apples and served with warm custard

Sticky Toffee Pudding Served with a warm toffee sauce £4.95

£4.95

Jacket Potatoes

Homemade Sausage Roll£3.95Cornish Pasty£4.95

Desserts

Available 12pm - 3pm

Apple Crumble £4.95 Made with local apples and served with warm custard

Sticky Toffee Pudding Served with a warm toffee sauce

Sunday Roasts