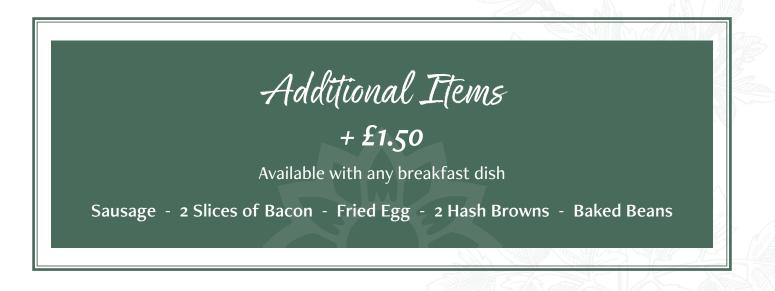

### Served Mon - Sat 9am - 11.30am / Sun 10am - 11.30am

| <b>Light Breakfast</b><br>1 local sausage, 1 slice of bacon, 1 fried egg, 1 hash brown, mushrooms and a portion of baked beans ( <i>NICG</i> )<br>( <i>NICD</i> )                                                                                                                                                                                                          | £7.95  |
|----------------------------------------------------------------------------------------------------------------------------------------------------------------------------------------------------------------------------------------------------------------------------------------------------------------------------------------------------------------------------|--------|
| <b>Full English Breakfast</b><br>2 local sausages, 2 slices of bacon, 1 fried egg, 2 hash browns, mushrooms, tomatoes and a portion of baked<br>beans ( <i>NICG</i> ) ( <i>NICD</i> )                                                                                                                                                                                      | £10.95 |
| Plant-based Breakfast<br>2 vegan sausages, ½ avocado, 2 hash browns, mushrooms, tomatoes and a portion of baked beans<br>( <i>NICD</i> ) ( <i>Vg</i> )                                                                                                                                                                                                                     | £9.95  |
| Kids' Breakfast<br>1 local sausage, 1 slice of bacon, scrambled eggs, 1 hash brown, a portion of baked beans and 1 slice of white<br>or brown toast (NICG) (NICD)                                                                                                                                                                                                          | £7.25  |
| <b>Locally Baked Bap</b><br>Local farmhouse bap filled with a choice of: 3 slices of bacon, 2 local sausages <i>or</i> 2 vegan sausages<br>( <i>NICG bread available</i> )( <i>NICD</i> )                                                                                                                                                                                  | £5.95  |
| Scrambled Eggs & Toast<br>Toasted artisan sourdough bread topped with free-range scrambled eggs and butter ( <i>NICG bread available</i> )<br><i>Choice of additional extras:</i><br>Sliced avocado half + £1.50 ( <i>NICG</i> )( <i>NICD</i> )<br>2 slices of bacon + £1.50 ( <i>NICG</i> )( <i>NICD</i> )<br>Sliced smoked salmon + £3.00 ( <i>NICG</i> )( <i>NICD</i> ) | £5.95  |
| <b>Toast</b><br>2 slices of locally baked white <i>or</i> wholemeal toast served with butter ( <i>dairy-free Flora &amp; NICG bread available</i> )                                                                                                                                                                                                                        | £1.95  |
| Toasted Teacake Served with butter (V)                                                                                                                                                                                                                                                                                                                                     | £2.95  |
| <b>Granola</b><br>Served with yoghurt and forest fruits, topped with honey (V)                                                                                                                                                                                                                                                                                             | £5.50  |