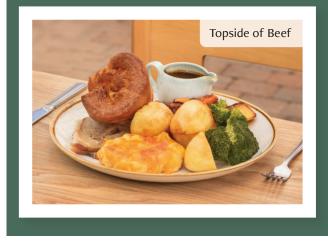

Available 12pm - 2.30pm

Sunday roasts served with roast potatoes, broccoli, cauliflower cheese, parsnips & carrots, Yorkshire pudding and gravy

| Topside of Beef                                                       | £15.95  |
|-----------------------------------------------------------------------|---------|
| Pork Shoulder                                                         | £14.95  |
| Veggie Roast (V)<br>Vegan option available                            | £13.95  |
| Additional Items<br>Yorkshire pudding<br>Roast potatoes<br>Vegetables | + £1.50 |