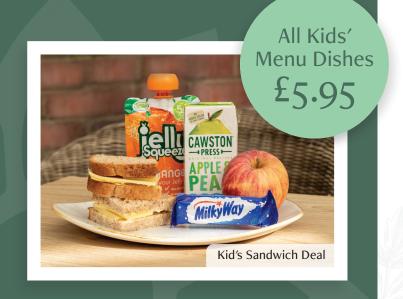

Chicken Nuggets Served with chips and peas *or* beans (*NICD*)

Penne Pasta Topped with a tomato sauce, served with garlic bread (V)

Kids' Sandwich Deal

Mon - Sat 11.30am - 3.30pm A drink - Cawston Fruity Water, flavoured milk or water A sandwich - Cheese, ham or tuna 3 snacks - Choice of items from the display

Kids' Sunday Menu

Kids' Sandwich Deal Available 11.30am - 3pm

£5.95

A drink - Cawston Fruity Water, flavoured milk or water

A sandwich - Cheese, ham or tuna

3 snacks - Choice of items from the display