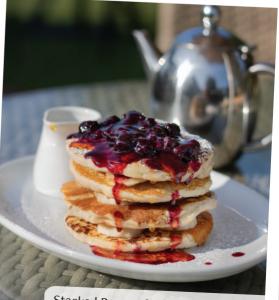

Breakfast

Served Mon - Sun until 11.30am

| Good Morning Breakfast<br>1 local sausage, 1 slice of smoked back bacon, 1 fried free-range egg, 1 field mushroom,<br>1 roasted tomato, 1 hash brown and a portion of baked beans<br>Served with a slice of granary <i>or</i> white toast ( <i>NICG bread available</i> ) ( <i>NICD</i> ) | £9.45  |
|-------------------------------------------------------------------------------------------------------------------------------------------------------------------------------------------------------------------------------------------------------------------------------------------|--------|
| <b>Good Morning Veggie Breakfast</b><br>2 meat-free sausages, 1 fried free-range egg, 1 field mushroom, 1 roasted tomato, 1 hash brown and a<br>portion of baked beans (V)<br>Served with a slice of granary <i>or</i> white toast ( <i>NICG bread available</i> ) ( <i>NICD</i> )        | £9.45  |
| <b>Good Morning Vegan Breakfast</b><br>2 vegan sausages, 1 field mushroom, 1 roasted tomato, 2 hash browns and a portion of baked beans ( <i>Vg</i> )<br>Served with a slice of granary <i>or</i> white toast ( <i>NICG bread available</i> ) ( <i>NICD</i> )                             | £9.45  |
| The Ultimate Breakfast<br>2 local sausages, 2 slices of smoked back bacon, 2 fried free-range eggs, 1 field mushroom,<br>2 roasted tomatoes, 2 hash browns and a portion of baked beans<br>Served with 2 slices of granary <i>or</i> white toast ( <i>NICG bread available</i> )          | £12.95 |
| <b>Kids' Breakfast</b><br>1 local sausage, 1 fried free-range egg, 1 hash brown and a portion of baked beans<br>Served with a slice of granary <i>or</i> white toast ( <i>NICG bread available</i> ) ( <i>NICD</i> )                                                                      | £7.25  |
| <b>Breakfast Bap</b><br>1 local sausage, 1 slice of smoked back bacon and 1 free-range egg, served in a granary or white bap<br><i>Please ask for alternative sausage options (NICG bread available) (NICD)</i>                                                                           | £5.95  |
| Eggs Your Way<br>2 fried, poached or scrambled free-range eggs on granary or white bread (V) (NICG bread available) (NICD)                                                                                                                                                                | £5.95  |
| Stacked Banana & Blueberry Pancakes<br>Pancakes served with blueberry compote and syrup                                                                                                                                                                                                   | £7.95  |
| Toast   Choice of granary or white (NICG bread available) (NICD)   Add selection of james + 50.65                                                                                                                                                                                         | £1.95  |

Add selection of jams + £0.65

Stacked Banana & Blueberry Pancakes

Lunch

Sandwiches & Toasties

Mon - Sat 11.30am - 4pm Sun 11.30am - 3.30pm

Served with a choice of either chips or a side salad of mixed leaves, cherry tomatoes, cucumber and red onion