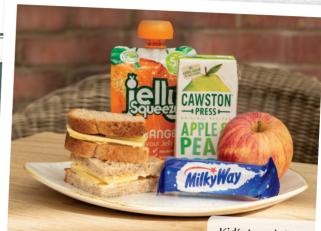

Sides

Mon - Sun 11.30am - 2.30pm

| £3.50 |
|-------|
| £3.95 |
| £3.95 |
| £4.95 |
|       |

Kid's Lunch Box

£5.95

Kids' Lunch Box

Mon - Sat 11.30am - 4pm Sun 11.30am - 3.30pm

*Includes* Kids' sandwich with choice of brown, white or NICG bread and either cheese, ham or tuna mayo filling

1 kids' drink

3 other lunch box items

Dish Availability Always Served Fresh Allergies & Icon Index

NICGNo ingredients containing glutenNICDNo ingredients containing dairyVgVegan

V Vegetarian

All dishes are subject to availability.