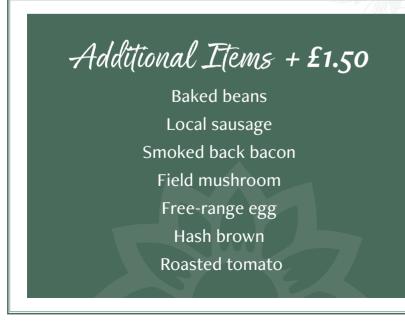

Breakfast

Served Mon - Sun until 11.30am

| Good Morning Breakfast<br>1 local sausage, 1 slice of smoked back bacon, 1 fried free-range egg, 1 field mushroom,<br>1 roasted tomato, 1 hash brown and a portion of baked beans<br>Served with a slice of granary <i>or</i> white toast ( <i>NICG bread available</i> ) ( <i>NICD</i> ) | £9.45  |
|-------------------------------------------------------------------------------------------------------------------------------------------------------------------------------------------------------------------------------------------------------------------------------------------|--------|
| <b>Good Morning Veggie Breakfast</b><br>2 meat-free sausages, 1 fried free-range egg, 1 field mushroom, 1 roasted tomato, 1 hash brown and a<br>portion of baked beans (V)<br>Served with a slice of granary <i>or</i> white toast ( <i>NICG bread available</i> ) ( <i>NICD</i> )        | £9.45  |
| <b>Good Morning Vegan Breakfast</b><br>2 vegan sausages, 1 field mushroom, 1 roasted tomato, 2 hash browns and a portion of baked beans ( <i>Vg</i> )<br>Served with a slice of granary <i>or</i> white toast ( <i>NICG bread available</i> ) ( <i>NICD</i> )                             | £9.45  |
| The Ultimate Breakfast<br>2 local sausages, 2 slices of smoked back bacon, 2 fried free-range eggs, 1 field mushroom,<br>2 roasted tomatoes, 2 hash browns and a portion of baked beans<br>Served with 2 slices of granary <i>or</i> white toast ( <i>NICG bread available</i> )          | £12.95 |
| <b>Kids' Breakfast</b><br>1 local sausage, 1 fried free-range egg, 1 hash brown and a portion of baked beans<br>Served with a slice of granary <i>or</i> white toast ( <i>NICG bread available</i> ) ( <i>NICD</i> )                                                                      | £7.25  |
| <b>Breakfast Bap</b><br>1 local sausage, 1 slice of smoked back bacon and 1 free-range egg, served in a granary or white bap<br><i>Please ask for alternative sausage options (NICG bread available) (NICD)</i>                                                                           | £5.95  |
| Eggs Your Way<br>2 fried, poached or scrambled free-range eggs on granary or white bread (V) (NICG bread available) (NICD)                                                                                                                                                                | £5.95  |
| Stacked Banana & Blueberry Pancakes<br>Pancakes served with blueberry compote and syrup                                                                                                                                                                                                   | £7.95  |
| Toast   Choice of granary or white (NICG bread available) (NICD)   Add selection of james + 50.65                                                                                                                                                                                         | £1.95  |