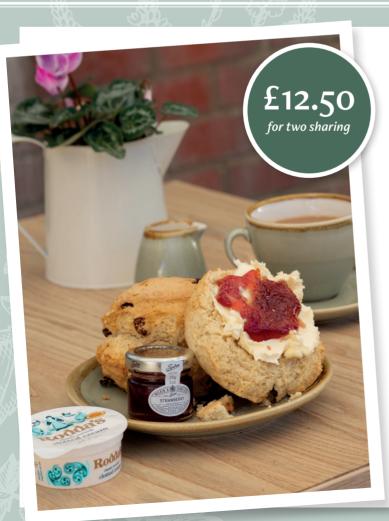

Join instantly for *free* today by scanning the QR code or visiting www.scotsdales.com

Download on the App Store

Cream Tea for Two

Available all day Mon - Sun

Share a delicious treat with friends and family, available at all Sunflower Cafés

Cream tea includes a homemade scone served with clotted cream, pot of jam and a regular hot drink for two

Cream tea for one £6.75

Booking only required for parties of 8+

To book call 01223 860320, email cafehorningsea@scotsdales.com or speak to a member of the Café Team